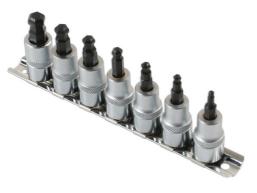

## Ball End Hex Socket Bit Set 3/8"D 7pc

A set of short, ball end metric hex socket bits from 3mm to 10mm, provide greater access in confined spaces. Each of the sockets has a satin finish with a knurled ring for extra grip, and they are supplied on a socket rail which has been drilled allowing them to be mounted onto a wall or toolbox.

## Additional Information

- 3/8"D socket bits: 3, 4, 5, 6, 7, 8 & 10mm.
- · Ball end for greater access, ideal in tight areas or where an obstruction prevents direct access to fasteners.
- Sockets manufactured from satin finish chrome vanadium, bits from impact grade S2 steel.
- Supplied on a socket rail.