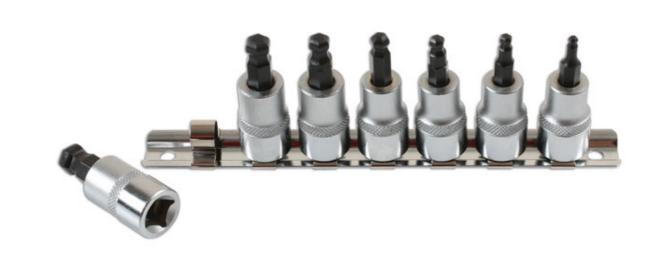

## Ball End Hex Socket Bit Set 3/8"D 7pc

A set of short, ball end metric hex socket bits from 3mm to 10mm, provide greater access in confined spaces. Each of the sockets has a satin finish with a knurled ring for extra grip, and they are supplied on a socket rail which has been drilled allowing them to be mounted onto a wall or toolbox.

## Additional Information

- 3/8"D socket bits: 3, 4, 5, 6, 7, 8 & 10mm.
- · Ball end for greater access, ideal in tight areas or where an obstruction prevents direct access to fasteners.
- Sockets manufactured from satin finish chrome vanadium, bits from impact grade S2 steel.
- Supplied on a socket rail.