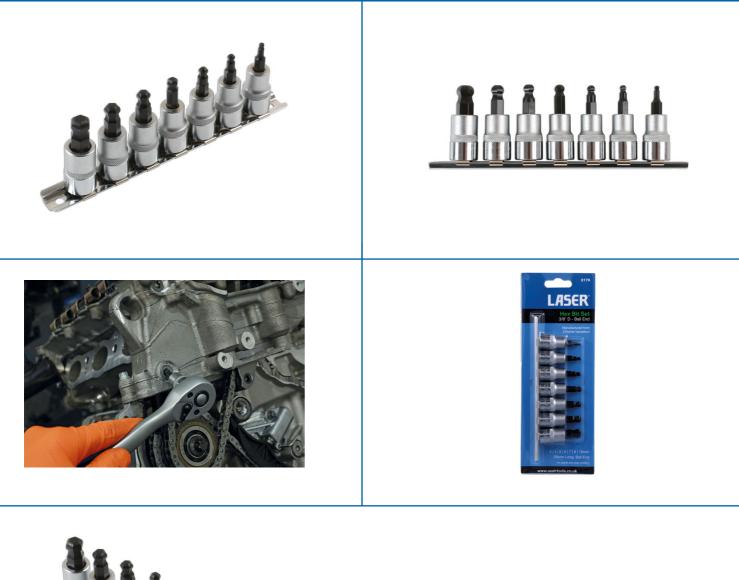

## Ball End Hex Socket Bit Set 3/8"D 7pc

A set of short, ball end metric hex socket bits from 3mm to 10mm, provide greater access in confined spaces. Each of the sockets has a satin finish with a knurled ring for extra grip, and they are supplied on a socket rail which has been drilled allowing them to be mounted onto a wall or toolbox.

## Additional Information

- 3/8"D socket bits: 3, 4, 5, 6, 7, 8 & 10mm.
- · Ball end for greater access, ideal in tight areas or where an obstruction prevents direct access to fasteners.
- Sockets manufactured from satin finish chrome vanadium, bits from impact grade S2 steel.
- Supplied on a socket rail.